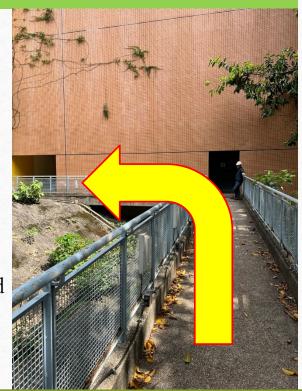

8. Turn right after exiting the elevator and turn right again after leaving the building

9. Continue to walk toward this direction

This is the alternative way to get to Wang Gungwu Lecture Hall

10. Turn right after exiting the elevator and turn right again after leaving the building

11. Continue to walk toward this direction and continue walking until you see an elevator

12. Reach to P3

14. Take the stairs to P4

15. You will see Wang Gungwu Lecture Hall on your left next to the entrance