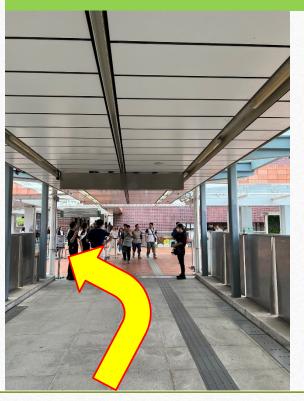

ONLY APPLICABLE FOR GUESTS WHO ARE TAKING BUS TO HKU

1. Head towards the west gate entrance

FOR ALL GUESTS WHO TAKE BUS OR MTR

2. Turn left after entering from Exit A2

3. Walk along the Upper University Street on the left towards Run Run Shaw Building