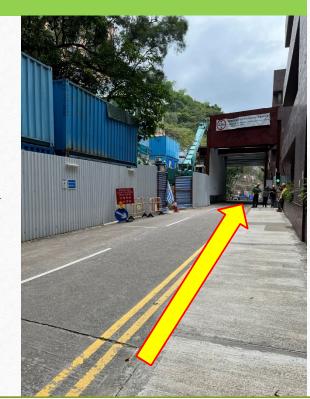

ONLY APPLICABLE FOR GUESTS WHO ARE TAKING BUS TO HKU

1. Head towards the west gate entrance

FOR ALL GUESTS WHO TAKE BUS OR MTR

2. Turn left after entering from Exit A2

3. Walk along the Upper University Street on the left towards Run Run Shaw Building