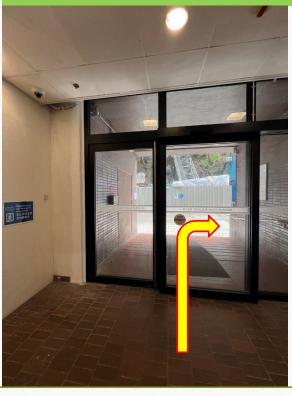

8. Turn right after exiting the elevator and turn right again after leaving the building

9. Continue to walk toward this direction

10. Look to your left when you reach the covered area and find the "Graduate House" sign and take the stairs.