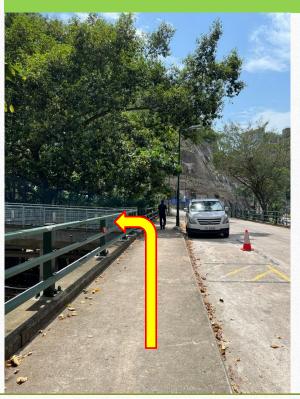

ONLY APPLICABLE FOR GUESTS WHO ARE TAKING BUS TO HKU

1. Head towards the west gate entrance

FOR ALL GUESTS WHO TAKE BUS OR MTR

2. Turn left after entering from Exit A2

3. Walk along the Upper University Street on the left towards Run Run Shaw Building

4. Fork right when the road divides.

5. Keep walking along the upper university street

6. Head toward this direction and you see find Run Run Shaw Building on your right.

7. Enter the building and take the elevator or stairs to 1/F.