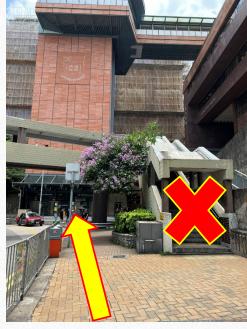

4. Fork right when the road divides.

5. Keep walking along the upper university street

6. Head toward this direction and you see find Run Run Shaw Building on your right.

7. Enter the building and take the elevator or stairs to 1/F.

8. Turn right after exiting the elevator and turn right again after leaving the building

9. Continue to walk toward this direction

10. Look to your left when you reach the covered area and find the "Graduate House" sign and take the stairs.