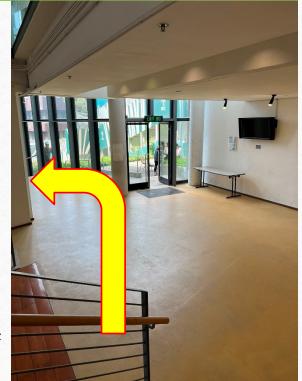

8. Turn right after exiting the elevator and turn right again after leaving the building

9. Continue to walk toward this direction

10. Look to your left when you reach the covered area and find the "Graduate House" sign and take the stairs.