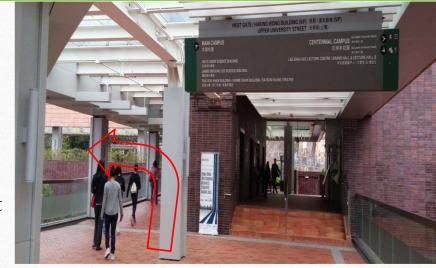

ONLY APPLICABLE FOR GUESTS WHO ARE TAKING BUS TO HKU

1. Head towards the west gate entrance

FOR ALL GUESTS WHO TAKE BUS OR MTR

2. Turn left after entering from Exit A2

3. Walk along the Upper University Street on the left towards Run Run Shaw Building