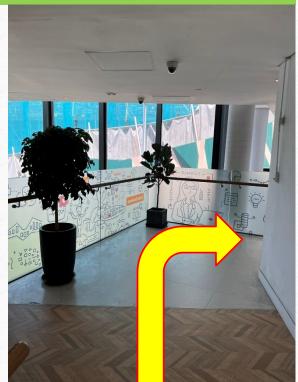

8. Turn right after exiting the elevator and turn right again after leaving the building

9. Continue to walk toward this direction

10. Look to your left when you reach the covered area and find the "Graduate House" sign and take the stairs.