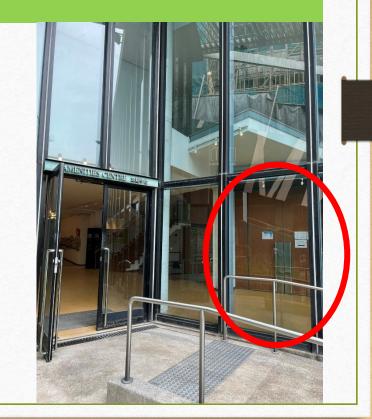

4. Fork right when the road divides.

5. Keep walking along the upper university street

6. Head toward this direction and you see find Run Run Shaw Building on your right.

7. Enter the building and take the elevator or stairs to 1/F.

8. Turn right after exiting the elevator and turn right again after leaving the building

9. Continue to walk toward this direction

10. Look to your left when you reach the covered area and find the "Graduate House" sign and take the stairs.