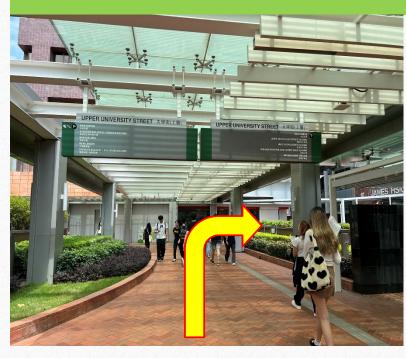

ONLY APPLICABLE FOR GUESTS WHO ARE TAKING BUS TO HKU

1. Head towards the west gate entrance

FOR ALL GUESTS WHO TAKE BUS OR MTR

2. Turn left after entering from Exit A2

3. Walk along the Upper University Street on the left towards Run Run Shaw Building

4. Fork right when the road divides.

5. Keep walking along the upper university street

6. Head toward this direction and you see find Run Run Shaw Building on your right.

7. Enter the building and take the elevator or stairs to 1/F.