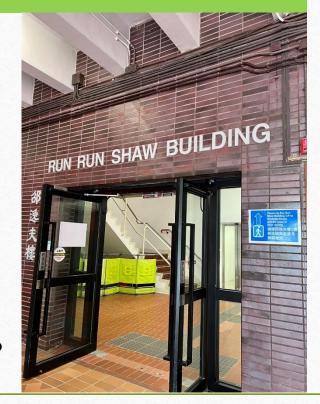

4. Fork right when the road divides.

5. Keep walking along the upper university street

6. Head toward this direction and you see find Run Run Shaw Building on your right.

7. Enter the building and take the elevator or stairs to 1/F.