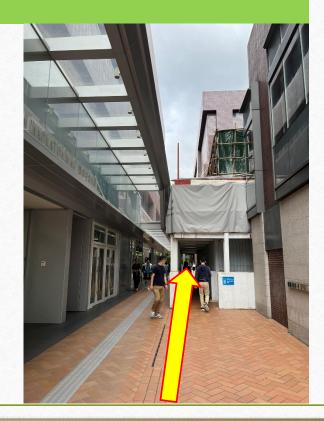

4. Fork right when the road divides.

5. Keep walking along the upper university street

6. Head toward this direction and you see find Run Run Shaw Building on your right.

7. Enter the building and take the elevator or stairs to 1/F.