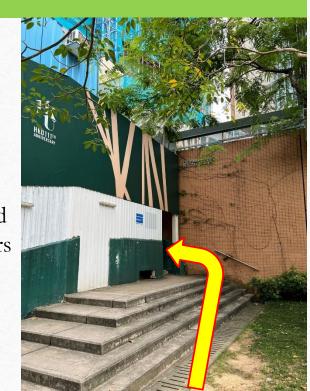

8. Turn right after exiting the elevator and turn right again after leaving the building

9. Continue to walk toward this direction

10. Look to your left when you reach the covered area and find the "Graduate House" sign and take the stairs.

11. Follow the arrow and continue to take the stairs

If you don't feel comfortable taking the stairs please skip to page 10

12. Continue to take the stairs to get to Wang Gungwu Lecture Hall

13. Wang Gungwu Lecture Hall is on your right