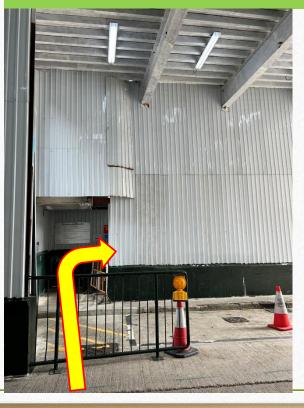

8. Turn right after exiting the elevator and turn right again after leaving the building

9. Continue to walk toward this direction

10. Look to your left when you reach the covered area and find the "Graduate House" sign and take the stairs.