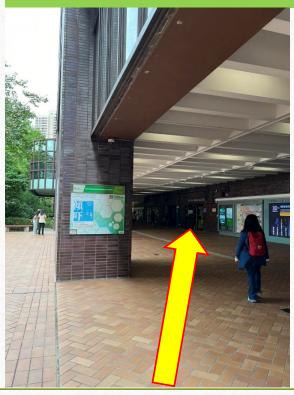

4. Fork right when the road divides.

5. Keep walking along the upper university street

6. Head toward this direction and you see find Run Run Shaw Building on your right.

7. Enter the building and take the elevator or stairs to 1/F.