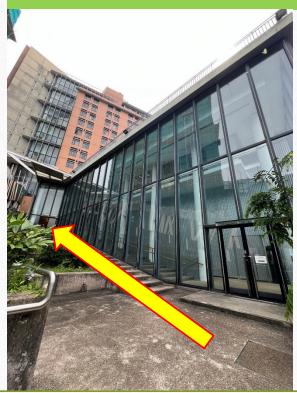

11. Follow the arrow and continue to take the stairs

If you don't feel comfortable taking the stairs please skip to page 10

12. Continue to take the stairs to get to Wang Gungwu Lecture Hall

13. Wang Gungwu Lecture Hall is on your right