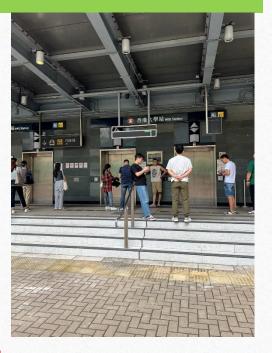

ONLY APPLICABLE FOR GUESTS WHO ARE TAKING BUS TO HKU

1. Head towards the west gate entrance

FOR ALL GUESTS WHO TAKE BUS OR MTR

2. Turn left after entering from Exit A2

3. Walk along the Upper University Street on the left towards Run Run Shaw Building