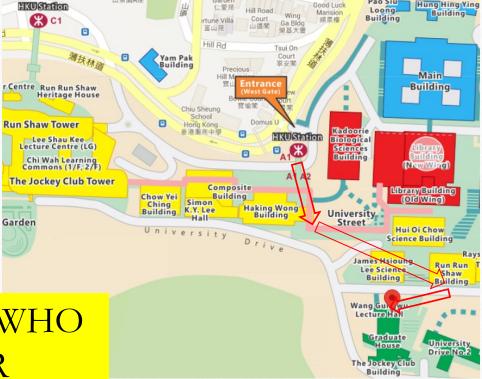

ONLY APPLICABLE FOR GUESTS WHO ARE TAKING BUS TO HKU

1. Head towards the west gate entrance

FOR ALL GUESTS WHO TAKE BUS OR MTR

2. Turn left after entering from Exit A2

3. Walk along the Upper University Street on the left towards Run Run Shaw Building

4. Fork right when the road divides.

5. Keep walking along the upper university street

6. Head toward this direction and you see find Run Run Shaw Building on your right.

7. Enter the building and take the elevator or stairs to 1/F.