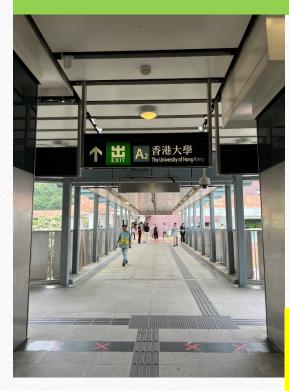

ONLY APPLICABLE FOR GUESTS WHO ARE TAKING BUS TO HKU

1. Head towards the west gate entrance

FOR ALL GUESTS WHO TAKE BUS OR MTR

2. Turn left after entering from Exit A2

3. Walk along the Upper University Street on the left towards Run Run Shaw Building