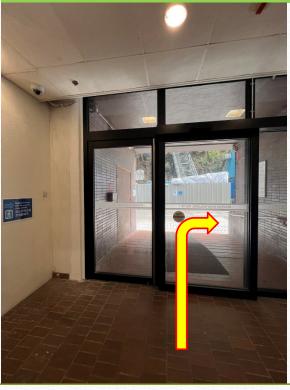

8. Turn right after exiting the elevator and turn right again after leaving the building

9. Continue to walk toward this direction

10. Look to your left when you reach the covered area and find the "Graduate House" sign and take the stairs.