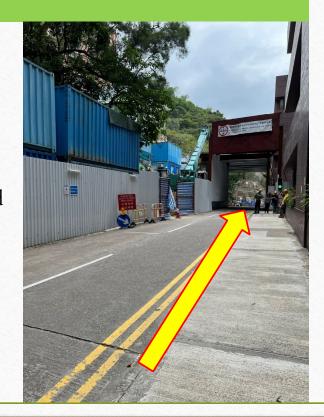

4. Fork right when the road divides.

5. Keep walking along the upper university street

6. Head toward this direction and you see find Run Run Shaw Building on your right.

7. Enter the building and take the elevator or stairs to 1/F.

8. Turn right after exiting the elevator and turn right again after leaving the building

9. Continue to walk toward this direction

10. Look to your left when you reach the covered area and find the "Graduate House" sign and take the stairs.