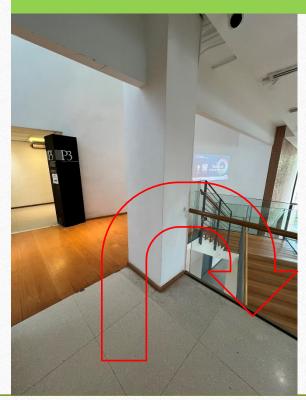

11. Continue to walk toward this direction and continue walking until you see an elevator

12. Reach to P3

14. Take the stairs to P4

15. You will see Wang Gungwu Lecture Hall on your left next to the entrance