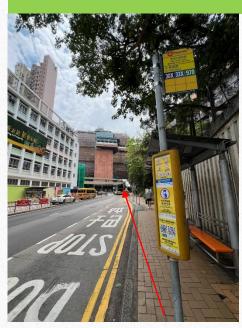

#### Direction guide to Wang Gungwu Lecture Hall

Going from HKU MTR exit A and bus stop

1. After getting off from the bus, locate the footbridge and walk towards it

2. Avoid using the footbridge, take the elevators that are going up to FB(footbridge)

ONLY APPLICABLE FOR GUESTS WHO ARE TAKING BUS TO HKU

1. Head towards the west gate entrance

FOR ALL GUESTS WHO TAKE BUS OR MTR

2. Turn left after entering from Exit A2

3. Walk along the Upper University Street on the left towards Run Run Shaw Building