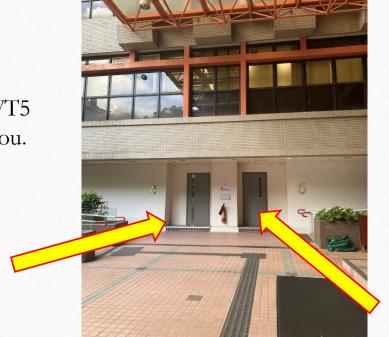

8. Enter the Chong Yuet Ming Amenities Centre.

9. Take the escalator and go up to 5/F (2 floors upper).

10. At 5/F, enter MengWah complex via the doors.

11. Follow the arrow and take the escalator.

12. MWT4 and MWT5 will be in front of you.

MWT4

MWT5