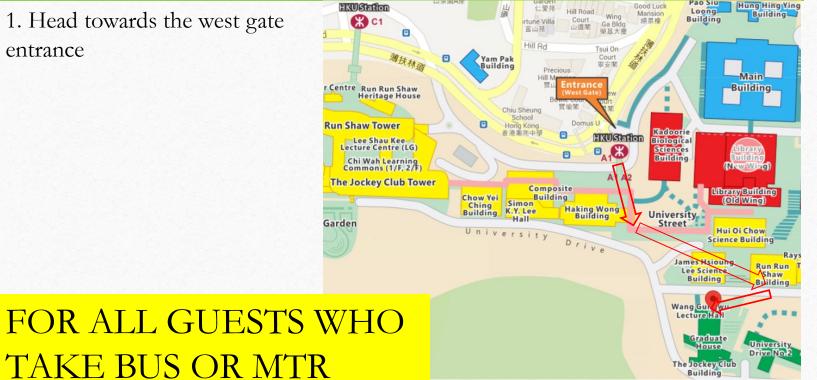

#### ONLY APPLICABLE FOR GUESTS WHO ARE TAKING BUS TO HKU

HKUStation

1. Head towards the west gate entrance

仁爱苑

Pao Siu

Hung Hing Ying

2. Turn left after entering from Exit A2

> 3. Walk along the Upper University Street on the left.