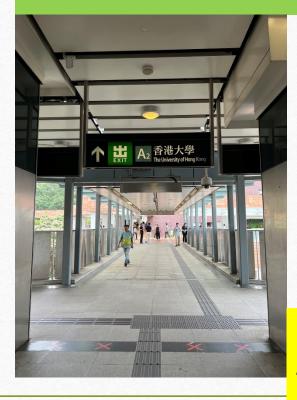

#### ONLY APPLICABLE FOR GUESTS WHO ARE TAKING BUS TO HKU

HKUStation

1. Head towards the west gate entrance

仁爱苑

Pao Siu

Hung Hing Ying

2. Turn left after entering from Exit A2

> 3. Walk along the Upper University Street on the left.