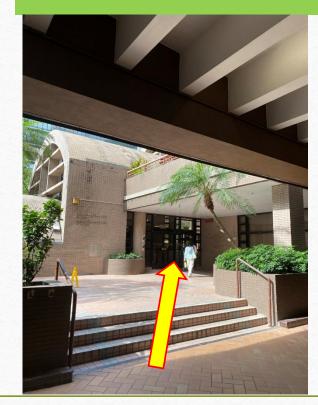

8. Enter the Chong Yuet Ming Amenities Centre.

9. Take the escalator and go up to 5/F (2 floors upper).

10. At 5/F, enter MengWah complex via the doors.

11. Follow the arrow and take the escalator.

12. MWT4 and MWT5 will be in front of you.