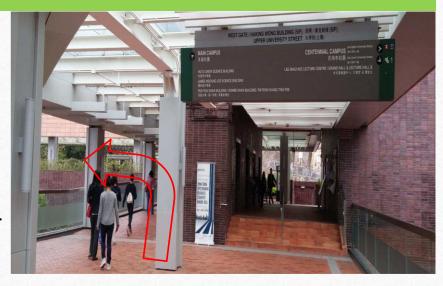

4. Fork right when the road divides.

5. Keep walking along the upper university street

6. Head toward this direction.

7. Walk along the hallway. You will see Chong Yuet Ming Amenities Centre on your left.