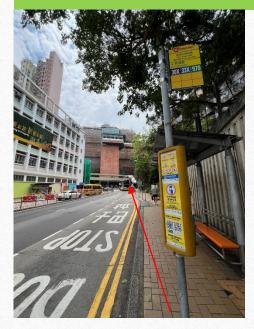

# Direction guide to MWT4/ MWT5

Going from HKU MTR exit A and bus stop

1. After getting off from the bus, locate the footbridge and walk towards it

2. Avoid using the footbridge, take the elevators that are going up to FB(footbridge)