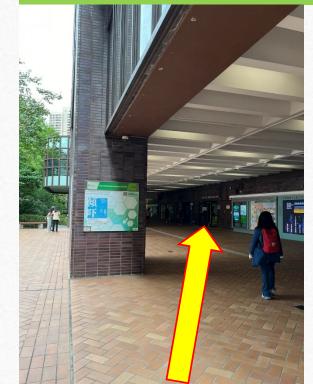

4. Fork right when the road divides.

5. Keep walking along the upper university street

6. Head toward this direction.

7. Walk along the hallway. You will see Chong Yuet Ming Amenities Centre on your left.