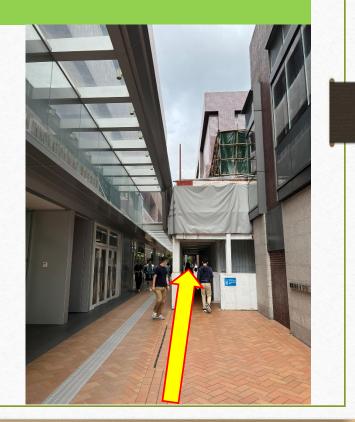

4. Fork right when the road divides.

5. Keep walking along the upper university street

6. Head toward this direction.

7. Walk along the hallway. You will see Chong Yuet Ming Amenities Centre on your left.