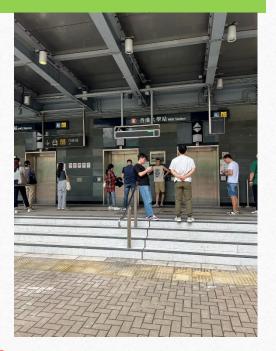

#### ONLY APPLICABLE FOR GUESTS WHO ARE TAKING BUS TO HKU

HKUStation

1. Head towards the west gate entrance

仁爱苑

Pao Siu

Hung Hing Ying

2. Turn left after entering from Exit A2

> 3. Walk along the Upper University Street on the left.