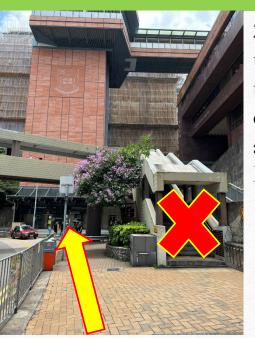

4. Fork right when the road divides.

5. Keep walking along the upper university street

6. Head toward this direction.

7. Walk along the hallway. You will see Chong Yuet Ming Amenities Centre on your left.