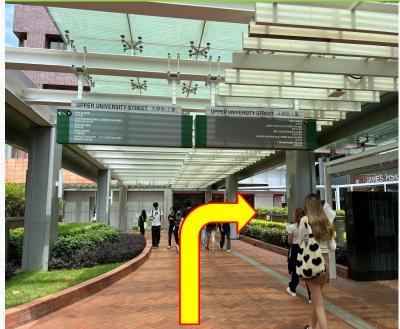

4. Fork right when the road divides.

5. Keep walking along the upper university street

6. Head toward this direction.

7. Walk along the hallway. You will see Chong Yuet Ming Amenities Centre on your left.