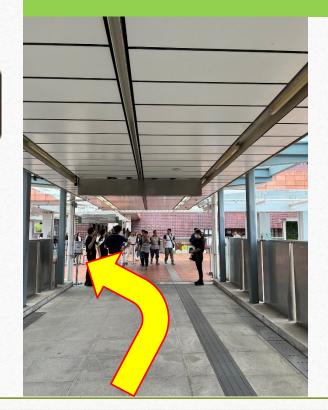

#### ONLY APPLICABLE FOR GUESTS WHO ARE TAKING BUS TO HKU

HKUStation

1. Head towards the west gate entrance

仁爱苑

Pao Siu

Hung Hing Ying

2. Turn left after entering from Exit A2

> 3. Walk along the Upper University Street on the left.

4. Fork right when the road divides.

5. Keep walking along the upper university street

6. Head toward this direction.

7. Walk along the hallway. You will see Chong Yuet Ming Amenities Centre on your left.