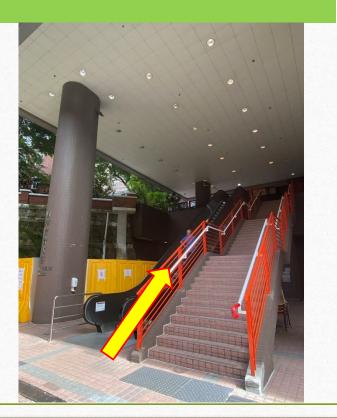

8. Enter the Chong Yuet Ming Amenities Centre.

9. Take the escalator and go up to 5/F (2 floors upper).

10. At 5/F, enter MengWah complex via the doors.

11. Follow the arrow and take the escalator.

12. MWT4 and MWT5 will be in front of you.