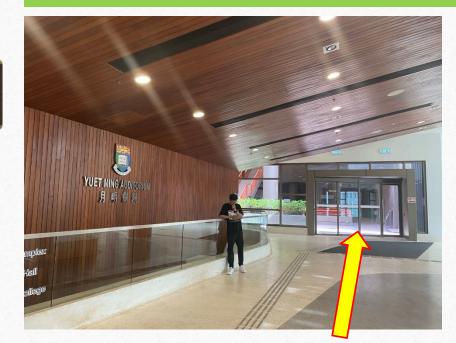

4. Fork right when the road divides.

5. Keep walking along the upper university street

6. Head toward this direction.

7. Walk along the hallway. You will see Chong Yuet Ming Amenities Centre on your left.

8. Enter the Chong Yuet Ming Amenities Centre.

9. Take the escalator and go up to 5/F (2 floors upper).

10. At 5/F, enter MengWah complex via the doors.

11. Follow the arrow and take the escalator.

12. MWT4 and MWT5 will be in front of you.