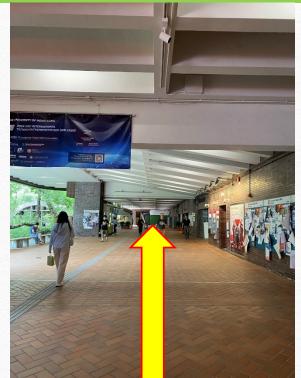

4. Fork right when the road divides.

5. Keep walking along the upper university street

6. Head toward this direction.

7. Walk along the hallway. You will see Chong Yuet Ming Amenities Centre on your left.